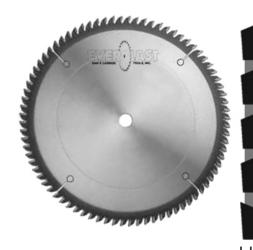

## Item #DCO1410LH, Everlast 14" Diameter 100-Tooth 1" Bore Left Hand 5° Hook .134 Plate 0.180 Kerf Double Cut-Off and Trim Saws - 4 & 1 Grind \$271.34

Thank you for shopping with us! Extra plate thickness gives these saws extreme stability when used on Double End or Panel Sizing machines, resulting in a splinter free finish on either sizing or angular cuts. Other groupings such as 2+1, 3+1, up to 9+1 available when number of teeth allow. 4 + 1 - Four ATB teeth are followed by one ATB with bevel in opposite direction. Used for Double Cut Off machines where Left Hand (LH) and Right Hand (RH) blades are used to size RH materials during the cutting process. Pay special attention when ordering these blades due to the RH and LH configurations

| SPECIFICATIONS |                   |
|----------------|-------------------|
| Manufacturer   | Everlast          |
| Diameter       | 14 in             |
| Bore           | 1 in              |
| Grind          | LH                |
| Kerf           | 0.180 in (4.6 mm) |
| Plate          | 0.134 in (3.4 mm) |
| Teeth          | 100               |
| Hook Angle     | 5 deg             |