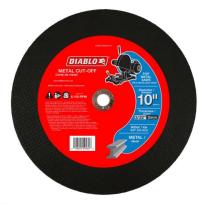

## Item #DBD100093L01F, Diablo® Tools 10" Metal Cut-Off Disc

Thank you for shopping with us!

Premium Aluminum Oxide Blend—a superior quality formulation designed for fast material removal and long cutting life.

For use on metal applications: steel, stainless, cast iron, sheet metal

Ideal for: Heavy Duty

Suggested Projects: Cutting Angle Iron, Metal Slotting, Cutting Steel Studs, Fabricating Sheet Metal

| SPECIFICATIONS  |                                         |
|-----------------|-----------------------------------------|
| Manufacturer    | Diablo Tools                            |
| Application     | Rebar, Angle Iron, Cast Iron, Steel Bar |
| Recommended For | Heavy Duty                              |
| Arbor           | 5/8 in                                  |
| Hub             | 1                                       |
| RPM             | 6,100                                   |
| Thickness       | 3/32 in                                 |
| Pack Quantity   | 1                                       |