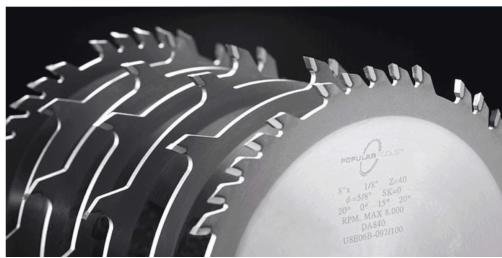

## Item #CFP1040RHN, Popular Tools 10 in Dado Outer Blade -Right Side \$65.70

Thank you for shopping with us! Popular Tools Dado Sets come with chipper blades for a total of 13/16" width, providing super-smooth, splinter-free cuts. Each comes securely packaged in a wooden case and have been tested prior to shipping to ensure a smooth cut. This is the highest quality industrial grade dado set you will ever use.

| SPECIFICATIONS |               |
|----------------|---------------|
| Manufacturer   | Popular Tools |
| Diameter       | 10 in         |
| Bore           | 1 in          |
| Hook Angle     | -2 deg        |
| Kerf           | .126 in       |
| Plate          | .098 in       |
| Teeth          | 40T           |
| Туре           | Right Side    |