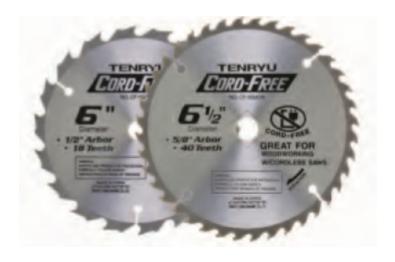

## Edge of Arlington Saw & Tool, Inc.

124 South Collins Arlington, TX 76010

Phone:817-461-7171 • Fax: 817-795-6651

Toll Free: 888-461-7171 Email: <u>info@eoasaw.com</u> Website: www.eoasaw.com

Item #CF-14036W, Tenryu Cord-Free Series Saw Blades for Wood \$28.08 Thank you for

Thank you for shopping with us!

Battery Powered Saw.

First and most complete line of premium saw blades made especially for cordless saws. When it comes to accessory blades, the growth in the cordless saw industry has created a void with the cordfree series' TENRYU has filled the void.

Each blade features: -Ultra-thin, perfectly tensioned steel plates for true run. This saves precious battery power and life. -Precision honed, high-grade carbide for easy, smooth cuts and long life. -Tooth configuration to meet specific cutting material and thickness applications.

| SPECIFICATIONS |        |
|----------------|--------|
| Grind          | ATAF   |
| Kerf           | 0.063  |
| Manufacturer   | Tenryu |
| Teeth          | 36     |