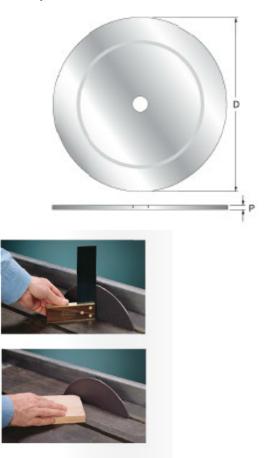

## Application: For Sanding & Accurately Aligning Your Saw for Optimal Performance

These calibration and sanding disks are a real time saver for aligning a saw. They are precision ground extra thick for absolute balance and flatness. Simply mount the disk onto the saw and align the disk with a square. Because there are no teeth in the way, it will produce a more accurate reading. Then simply remove the disk and mount your blade. Freud Disks will also turn your table saw into a disk sander. Simply mount any of the adhesive backed Freud Sanding Disks (4 popular grits available) onto the Freud Calibration and Sanding Disk and use as a disk sander. These disks will save you time and money.

Use on any table saw, radial arm saw, or miter saw.

| SPECIFICATIONS |             |
|----------------|-------------|
| Manufacturer   | Freud Tools |
| Diameter       | 10 in       |
| Bore           | 5/8 in      |
| Plate          | 1/8 in      |