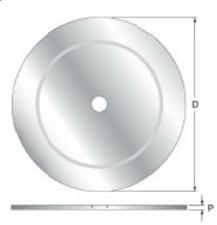

## Application: For Sanding & Accurately Aligning Your Saw for Optimal Performance

These calibration and sanding disks are a real time saver for aligning a saw. They are precision ground extra thick for absolute balance and flatness. Simply mount the disk onto the saw and align the disk with a square. Because there are no teeth in the way, it will produce a more accurate reading. Then simply remove the disk and mount your blade. Freud Disks will also turn your table saw into a disk sander. Simply mount any of the adhesive backed Freud Sanding Disks (4 popular grits available) onto the Freud Calibration and Sanding Disk and use as a disk sander. These disks will save you time and money.

Use on any table saw, radial arm saw, or miter saw.

| SPECIFICATIONS |             |
|----------------|-------------|
| Manufacturer   | Freud Tools |
| Diameter       | 8 in        |
| Bore           | 5/8 in      |
| Plate          | 1/8 in      |