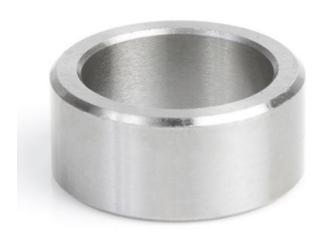

## Item #BU-904, Amana Tool High Precision Industrial Steel Spacer (Sleeve Bushings) 1 in Dia x 7/16 Height for 3/4 Spindles \$5.60

Thank you for shopping with us!

| SPECIFICATIONS               |                 |
|------------------------------|-----------------|
| Manufacturer                 | Amana Tool      |
| Cut Height, Length, or Width | 7/16 in         |
| Inside Diameter              | 3/4 in          |
| Outside Diameter             | 1 in            |
| Recommended For              | 3/4 in Spindles |