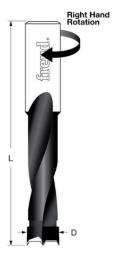

## Item #BP80057R, Freud Industrial Carbide-Tipped Brad Point Boring Bit \$14.54

. Thank you for shopping with us!

Drills all composition materials, solid surface materials, plywood, hardwoods, and softwoods on automatic or manual multi-spindle boring machines.

Freud's industrial carbide-tipped brad point boring bits are designed for multiple spindle machines. Boring bits are supplied with a 10mm shank with an adjustable top screw making them compatible with most boring machines. Drills all composition materials, solid surface materials, plywood, hardwoods, and softwoods on automatic or manual multi-spindle boring machines.

Industrial carbide tips. Designed for superior performance and maximum life. Freud's Limited Lifetime Guarantee.

Ideal For: Designed for multiple spindle machines.

| SPECIFICATIONS        |                                                                            |
|-----------------------|----------------------------------------------------------------------------|
| Manufacturer          | Freud Tools                                                                |
| Diameter              | 8mm                                                                        |
| Holes                 | Max Hole Depth 27                                                          |
| <b>Overall Length</b> | 57.5 mm                                                                    |
| Includes              | 10mm shank w/adjustable top screw for compatibility w/most boring machines |
| Rotation              | Right                                                                      |
| Shank                 | 10 mm                                                                      |