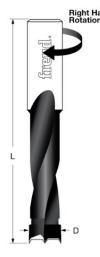

## Item #BP45057R, Freud Industrial Carbide-Tipped Brad Point Boring Bit \$20.34

Thank you for shopping with us!

Drills all composition materials, solid surface materials, plywood, hardwoods, and softwoods on automatic or manual multi-spindle boring machines.

Freud's industrial carbide-tipped brad point boring bits are designed for multiple spindle machines. Boring bits are supplied with a 10mm shank with an adjustable top screw making them compatible with most boring machines. Drills all composition materials, solid surface materials, plywood, hardwoods, and softwoods on automatic or manual multi-spindle boring machines.

Industrial carbide tips. Designed for superior performance and maximum life. Freud's Limited Lifetime Guarantee.

Ideal For: Designed for multiple spindle machines.

| SPECIFICATIONS |                                                                            |
|----------------|----------------------------------------------------------------------------|
| Manufacturer   | Freud Tools                                                                |
| Diameter       | 4.5mm                                                                      |
| Holes          | Max Hole Depth 27                                                          |
| Overall Length | 57.5 mm                                                                    |
| Includes       | 10mm shank w/adjustable top screw for compatibility w/most boring machines |
| Rotation       | Right                                                                      |
| Shank          | 10 mm                                                                      |