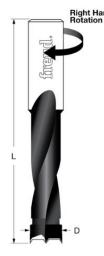

Industrial carbide tips. Designed for superior performance and maximum life. Freud's Limited Lifetime Guarantee.

Ideal For: Designed for multiple spindle machines.

| SPECIFICATIONS |                   |
|----------------|-------------------|
| Diameter       | 4mm               |
| Manufacturer   | Freud Tools       |
| Holes          | Max Hole Depth 35 |
| Overall Length | 70 mm             |
| Includes       |                   |
| Rotation       | Right             |
| Shank          | 10 mm             |