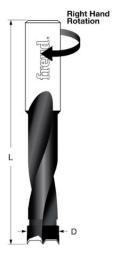

## Item #BP16057R, Freud Industrial Carbide-Tipped Brad Point Boring Bit \$45.99

Thank you for shopping with us!

Drills all composition materials, solid surface materials, plywood, hardwoods, and softwoods on automatic or manual multi-spindle boring machines.

Freud's industrial carbide-tipped brad point boring bits are designed for multiple spindle machines. Boring bits are supplied with a 10mm shank with an adjustable top screw making them compatible with most boring machines. Drills all composition materials, solid surface materials, plywood, hardwoods, and softwoods on automatic or manual multi-spindle boring machines.

Industrial carbide tips. Designed for superior performance and maximum life. Freud's Limited Lifetime Guarantee.

Ideal For: Designed for multiple spindle machines.

| SPECIFICATIONS        |                                                                            |
|-----------------------|----------------------------------------------------------------------------|
| Manufacturer          | Freud Tools                                                                |
| Diameter              | 16mm                                                                       |
| Holes                 | Max Hole Depth 27                                                          |
| <b>Overall Length</b> | 57.5 mm                                                                    |
| Includes              | 10mm shank w/adjustable top screw for compatibility w/most boring machines |
| Rotation              | Right                                                                      |
| Shank                 | 10 mm                                                                      |