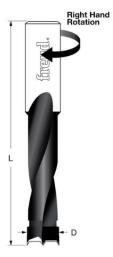

## Item #BP10057R, Freud Industrial Carbide-Tipped Brad Point Boring Bit \$18.88

Thank you for shopping with us!

Drills all composition materials, solid surface materials, plywood, hardwoods, and softwoods on automatic or manual multi-spindle boring machines.

Freud's industrial carbide-tipped brad point boring bits are designed for multiple spindle machines. Boring bits are supplied with a 10mm shank with an adjustable top screw making them compatible with most boring machines. Drills all composition materials, solid surface materials, plywood, hardwoods, and softwoods on automatic or manual multi-spindle boring machines.

Industrial carbide tips. Designed for superior performance and maximum life. Freud's Limited Lifetime Guarantee.

Ideal For: Designed for multiple spindle machines.

| SPECIFICATIONS        |                                                                            |
|-----------------------|----------------------------------------------------------------------------|
| Manufacturer          | Freud Tools                                                                |
| Diameter              | 10mm                                                                       |
| Holes                 | Max Hole Depth 27                                                          |
| <b>Overall Length</b> | 57.5 mm                                                                    |
| Includes              | 10mm shank w/adjustable top screw for compatibility w/most boring machines |
| Rotation              | Right                                                                      |
| Shank                 | 10 mm                                                                      |