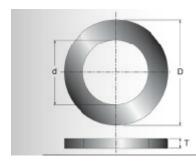

## Item #BL71MCA9, Freud Saw Blade Bushings \$2.74

Thank you for shopping with us!

**Application: For Reduction in Blade Arbor Size** 

These precision bushings are designed for reducing the arbor size of Freud and other manufacturers' saw blades.

| SPECIFICATIONS   |             |
|------------------|-------------|
| Inside Diameter  | 5/8 in      |
| Outside Diameter | 5/8 in      |
| Thickness        | .056 in     |
| Manufacturer     | Freud Tools |