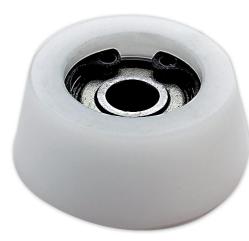

## Item #BB318, Whiteside Machine 7/8 x 18° x 3/16 Ball Bearing - Non-Mar Nylon Sleeve - 18° angle \$21.28

Thank you for shopping with us!

Used in solid surface cutting, these Nylon Ball Bearings are designed with a 18° angle. The non-mar nylon sleeve is great for working in dense material without leaving any scratches or rubbing.

| SPECIFICATIONS   |                      |
|------------------|----------------------|
| Manufacturer     | Whiteside Machine    |
| Inside Diameter  | 3/16 in              |
| Outside Diameter | 7/8 in x 18 Deg      |
| Application      | Non-Mar Nylon Sleeve |