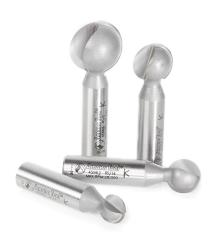

## Item #AMS-557, Amana Tool 4-Pc Carbide-Tipped Ball End Router Bit Set 1/2" Shank \$148.24

Thank you for shopping with us. Cut channels for pipes or cables using the ball end bit. The profile requires the cut to be made in a single pass. To reduce stress on the bit, cut an initial groove using a straight bit matching the D1 dimension of the ball end bit. Note: Profile is useful as a " conduit" for cables, pipes, etc. Set includes the following radii: 1/4, 5/16, 3/8 and 7/16 Designed for cutting: Softwood, Hardwood

| SPECIFICATIONS |                                             |
|----------------|---------------------------------------------|
| Manufacturer   | Amana Tool                                  |
| Includes       | 45960, 45962, 45964, 45968                  |
| Part Descp.    | 4-Pc Carbide Tipped Ball End Router Bit Set |
| Shank          | 1/2 in                                      |