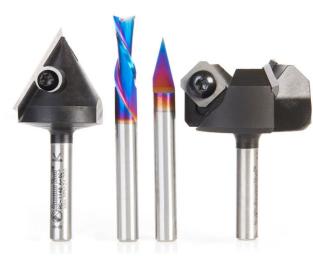

## Item #AMS-237, Amana Tool 4-Pc CNC Starter Pack, 1/4 Inch Shank \$267.64

Thank you for shopping with us!

For the most demanding signmaking, lettering, and engraving tasks. Designed for creating signs and other CNC projects in a variety of materials. Each router bit is manufactured from Amana's exclusive grade carbide according to stringent quality standards.

Designed for cutting: -Laminate -MDF -Melamine -Plastic/Acrylic -Solid Surface -Wood -Veneered Plywood

| SPECIFICATIONS |                                                                                                                                                          |
|----------------|----------------------------------------------------------------------------------------------------------------------------------------------------------|
| Manufacturer   | Amana Tool                                                                                                                                               |
| Includes       | 60 Deg V-Groove; Spiral Plunge; 30 Deg Carving; Insert Carbide 3 Wing/Flute Heavy Duty Spoilboard Plunging, Surfacing, Planing, Flycutter & Slab Leveler |
| Shank          | 1/4 in                                                                                                                                                   |
| Туре           | 4-Pc CNC Starter Router Bit Pack                                                                                                                         |
| No. of Pieces  | 4                                                                                                                                                        |
| Note           |                                                                                                                                                          |