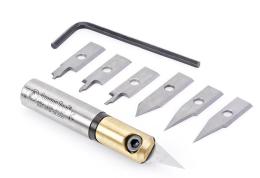

## Item #AMS-209, Amana Tool 8-Piece In-Groove Insert Engraving Tool Body & Knives 1/2" Shank Set \$217.58

Thank you for shopping with us! Amana Tool 8-Piece In-Groove Insert Engraving Tool Body & Knives 1/2" Shank collection contains industrial insert solid carbide knives that can quickly and easily be interchanged while the tool body remains mounted in the CNC machine, minimizing downtime and helping maintain consistent cutting accuracy. Solid carbide Insert Knives produce crisp, clean cuts and last at least twice as long as comparable solid carbide bits. CNC tool bodies are expertly balanced for virtually no vibration to provide superior cutting results.

| SPECIFICATIONS |                                                                                                                         |
|----------------|-------------------------------------------------------------------------------------------------------------------------|
| Manufacturer   | Amana Tool                                                                                                              |
| Diameter       | 2 1/2 in                                                                                                                |
| Includes       | Corner Round/Bead Groove, Straight Insert, 30 deg V-Tip, 60 deg V-Tip, 1/16 in Radius<br>Core Box Insert Carbide Knives |
| Overall Length | 2 1/2 in                                                                                                                |
| Part Descp.    | 8-Piece In-Groove Set                                                                                                   |
| Shank          | 1/2 in                                                                                                                  |
| Note           | Replacement hex key #5004; replacement screw #67127                                                                     |