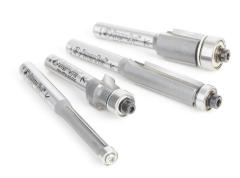

## Item #AMS-105, Amana Tool 4-Piece Flush Trim with Ball Bearing Collection - 1/4 in Shank \$91.20

Thank you for shopping with us! Use this flush trimming bit for laminate work or for template and pattern work. For template application, the bearing follows the template while the cutting edges trim the workpiece. With the router handheld, the template is on the bottom of the work. With a table-mounted router, the template is on top. A two-flute bit is a good general-purpose choice, providing fast cuts and good finishes. Excellent for template work. AMAX Extended Life Features: 200% longer life-time even when working with abrasive materials Superior geometric design Advanced grinding technology that improves the carbide's resistance to wear Super clean cuts

| SPECIFICATIONS |                                                               |
|----------------|---------------------------------------------------------------|
| Manufacturer   | Amana Tool                                                    |
| Includes       | 47092 (1/4 in), 47100 (3/8 in), 47106 (1/2 in), 47150 (.059R) |
| Part Descp.    | 1/4 in Shank 4-Piece Flush Trim with Ball Bearing Collection  |