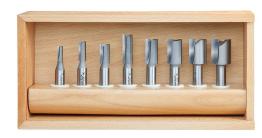

## Item #AMS-104, Amana Tool 8-Pc High Production Straight Plunge Collection, 1/2 Inch Shank \$190.01

Thank you for shopping with us! Use a two-flute bit where fine finish is paramount. Two flutes balance the bit, eliminating vibration that degrades the cut finish. Two cuts per revolution yield a smooth surface, but feed rate is slightly reduced. Excellent for Cutting: Wood MDF Plywood Stored in a solid wood showcase storage box with a Plexiglas® clear lid. See below for set contents. Wood Storage Box Dimensions 12" L x 6" W x 3" H Items: 45408, 45414, 45418, 45422, 45432, 45440, 45446, 45448

| SPECIFICATIONS |                                                          |
|----------------|----------------------------------------------------------|
| Manufacturer   | Amana Tool                                               |
| Includes       | 1/4 in, 3/8 in, (2) 1/2 in, 5/8 in, 3/4 in, 7/8 in, 1 in |
| No. of Pieces  | 8                                                        |
| Shank          | 1/2 in                                                   |