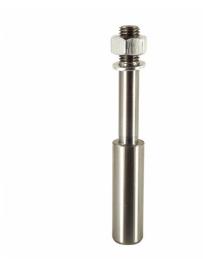

## Item #A375, Whiteside Machine 5/16 x 1 3/4, 1/2 Shank Arbor \$10.14

Thank you for shopping with us!

Arbors include nut and washer.

Whiteside Machine carries a complete range of standard arbors to fit all of our products. Accidents happen, you damage the threads or your shank has been marred by a bad collet. Just replace the arbor instead of the whole bit.

| SPECIFICATIONS |                             |
|----------------|-----------------------------|
| Manufacturer   | Whiteside Machine           |
| Arbor          | 5/16 Dia; 1-3/4 Length      |
| Length         | 1 3/4 in                    |
| Overall Length | 3 3/8 in                    |
| Shank          | 1/2 in                      |
| Note           | Arbors include nut & washer |