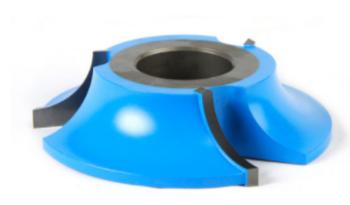

## **Edge of Arlington Saw & Tool, Inc.**

124 South Collins Arlington, TX 76010

Phone:817-461-7171 • Fax: 817-795-6651

Toll Free: 888-461-7171 Email: <u>info@eoasaw.com</u> Website: www.eoasaw.com

Item #A-30-118, Amana Tool Carbide-Tipped 3-Wing Heavy-Duty Corner Round 1-1/4" Radius x 5" Dia x 1-1/2" CH x 1-1/4 Bore \$121.84

Thank you for shopping with us! Designed for template shaping such as arched or cathedral doors, etc.

| SPECIFICATIONS               |              |
|------------------------------|--------------|
| Manufacturer                 | Amana Tool   |
| Bore                         | 1 1/4 in     |
| Cut Height, Length, or Width | 1 1/2 in     |
| Diameter (D1)                | 2 1/2 in     |
| Note                         |              |
| Radius                       | 1 1/4 in     |
| Style                        | Corner Round |