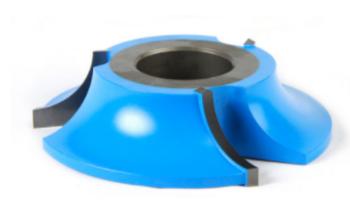

## **Edge of Arlington Saw & Tool, Inc.**

124 South Collins Arlington, TX 76010

Phone:817-461-7171 • Fax: 817-795-6651

Toll Free: 888-461-7171 Email: <u>info@eoasaw.com</u> Website: www.eoasaw.com

Item #A-30-114, Amana Tool Carbide-Tipped 3-Wing Heavy-Duty Corner Round 3/4" Radius x 4" Dia x 1" CH x 1-1/4 Bore \$129.12

Thank you for shopping with us! Designed for template shaping such as arched or cathedral doors, etc.

| SPECIFICATIONS               |              |
|------------------------------|--------------|
| Manufacturer                 | Amana Tool   |
| Bore                         | 1 1/4 in     |
| Cut Height, Length, or Width | 1 in         |
| Diameter (D1)                | 2 1/2 in     |
| Note                         |              |
| Radius                       | 3/4 in       |
| Style                        | Corner Round |