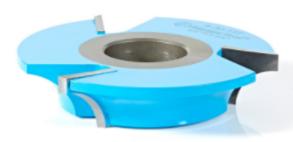

## Item #A-30-112, Amana Tool Carbide-Tipped 3-Wing Heavy-Duty Corner Round 5/8 Radius x 4 Dia x 7/8 x 1-1/4 Bore \$104.27

Thank you for shopping with us!

Designed for template shaping such as arched or cathedral doors, etc.

| SPECIFICATIONS               |              |
|------------------------------|--------------|
| Manufacturer                 | Amana Tool   |
| Bore                         |              |
| Cut Height, Length, or Width | 7/8 in       |
| Diameter (D1)                | 2 3/4 in     |
| Note                         |              |
| Radius                       | 5/8 in       |
| Style                        | Corner Round |