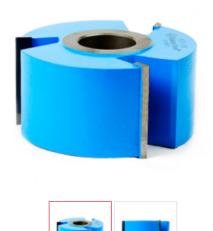

## Item #A-27-116, Amana Tool Carbide-Tipped 3-Wing Heavy-Duty Rabbeting 4 Dia x 2 x 1-1/4 inches Bore \$118.58 Thank you for shopping with us!

Over 250 different cutters for all your shaping needs. Extra-thick carbide tips offer many resharpenings and longer tool life. RPM rating: 12,000 and under.