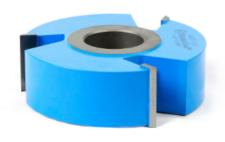

## Item #A-27-110, Amana Tool Carbide-Tipped 3-Wing Heavy-Duty Rabbeting 4 Dia x 1-1/4 x 1-1/4 inches Bore \$92.23

Thank you for shopping with us!

.

Over 250 different cutters for all your shaping needs. Extra-thick carbide tips offer many resharpenings and longer tool life. RPM rating: 12,000 and under.

| SPECIFICATIONS               |            |
|------------------------------|------------|
| Manufacturer                 | Amana Tool |
| Bore                         | 1 1/4 in   |
| Cut Height, Length, or Width | 1 1/4 in   |
| Note                         |            |