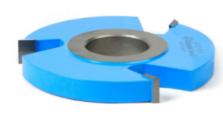

## Item #A-27-104, Amana Tool Carbide-Tipped 3-Wing Heavy-Duty Rabbeting 4 Dia x 1/2 x 1-1/4 inches Bore \$80.26

Thank you for shopping with us!

Over 250 different cutters for all your shaping needs. Extra-thick carbide tips offer many resharpenings and longer tool life. RPM rating: 12,000 and under.

| SPECIFICATIONS               |            |
|------------------------------|------------|
| Manufacturer                 | Amana Tool |
| Bore                         | 1 1/4 in   |
| Cut Height, Length, or Width | 1/2 in     |
| Note                         |            |