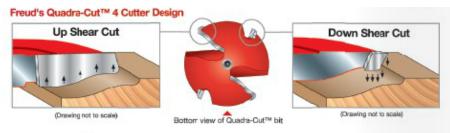

- -Revolutionary design combines two small wings that cut downward to shear the top edge for a splinter-free surface, and two large wings that shear upward for a smooth finish.
- -Use 1/2" height for 5/8" stock. Use 5/8" height for 3/4" stock.
- -Cuts all composition materials, plywoods, hardwoods, and softwoods.
- -Use on table-mounted portable routers