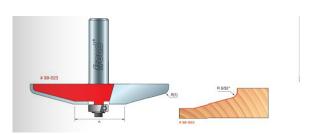

| SPECIFICATIONS               |             |
|------------------------------|-------------|
| Manufacturer                 | Freud Tools |
| Cut Height, Length, or Width | 1/2 in      |
| Diameter                     | 3 1/2 in    |
| Minor Height                 | N/A         |
| Overall Length               | 2 1/2 in    |
| R1/Large Radius              | 5/32 in     |
| R2/Small Radius              | N/A         |
| Shank                        | 1/2 in      |
| Small Diameter               | 1 1/4 in    |