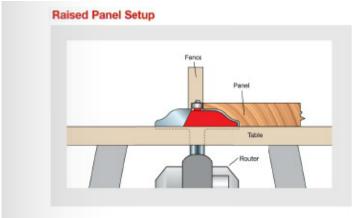

## Item #99-523, Freud Quadra-Cut™ Raised Panel Bits \$93.87

Edge of Arlington offers free shipping in the United States when you choose flat rate shipping

**Application:** Ideal for creating raised panels for doors and paneling, as well as decorative tops, plaques, and molding (see video below for more information on Quadra-Cut<sup>™</sup> Design)

- -Revolutionary design combines two small wings that cut downward to shear the top edge for a splinter-free surface, and two large wings that shear upward for a smooth finish.
- -Use 1/2" height for 5/8" stock. Use 5/8" height for 3/4" stock.
- -Cuts all composition materials, plywoods, hardwoods, and softwoods.
- -Use on table-mounted portable routers