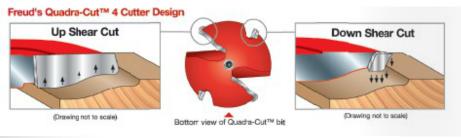

- -Revolutionary design combines two small wings that cut downward to shear the top edge for a splinter-free surface, and two large wings that shear upward for a smooth finish.
- -Use 1/2" height for 5/8" stock. Use 5/8" height for 3/4" stock.
- -Cuts all composition materials, plywoods, hardwoods, and softwoods.
- -Use on table-mounted portable routers