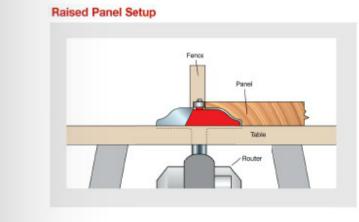

## Item #99-522, Freud Quadra-Cut™ Raised Panel Bits \$107.00

Thank you for shopping with us!

**Application:** Ideal for creating raised panels for doors and paneling, as well as decorative tops, plaques, and molding (see video below for more information on Quadra-Cut $^{\text{TM}}$  Design)

- -Revolutionary design combines two small wings that cut downward to shear the top edge for a splinter-free surface, and two large wings that shear upward for a smooth finish.
- -Use 1/2" height for 5/8" stock. Use 5/8" height for 3/4" stock.
- -Cuts all composition materials, plywoods, hardwoods, and softwoods.
- -Use on table-mounted portable routers