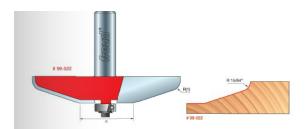

| SPECIFICATIONS               |             |
|------------------------------|-------------|
| Manufacturer                 | Freud Tools |
| Cut Height, Length, or Width | 5/8 in      |
| Diameter                     | 3 1/2 in    |
| Minor Height                 | N/A         |
| Overall Length               | 2 1/2 in    |
| R1/Radius                    | 15/64 in    |
| R2/Radius                    | N/A         |
| Shank                        | 1/2 in      |
| Small Diameter               | 1 1/4 in    |