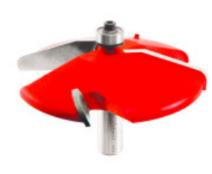

## Item #99-522, Freud Quadra-Cut™ Raised Panel Bits \$107.00

Thank you for shopping with us!

**Application:** Ideal for creating raised panels for doors and paneling, as well as decorative tops, plaques, and molding (see video below for more information on Quadra-Cut $^{\text{TM}}$  Design)