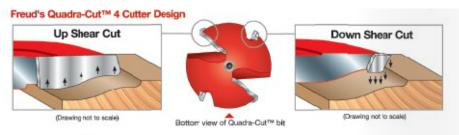

- -Revolutionary design combines two small wings that cut downward to shear the top edge for a splinter-free surface, and two large wings that shear upward for a smooth finish.
- -Use 1/2" height for 5/8" stock. Use 5/8" height for 3/4" stock.
- -Cuts all composition materials, plywoods, hardwoods, and softwoods.
- -Use on table-mounted portable routers