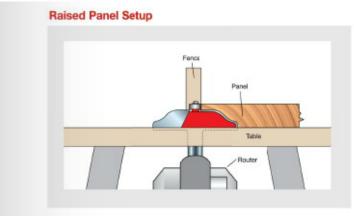

## Item #99-521, Freud Quadra-Cut™ Raised Panel Bits \$98.56

Thank you for shopping with us!

**Application:** Ideal for creating raised panels for doors and paneling, as well as decorative tops, plaques, and molding (see video below for more information on Quadra-Cut<sup>™</sup> Design)

- -Revolutionary design combines two small wings that cut downward to shear the top edge for a splinter-free surface, and two large wings that shear upward for a smooth finish.
- -Use 1/2" height for 5/8" stock. Use 5/8" height for 3/4" stock.
- -Cuts all composition materials, plywoods, hardwoods, and softwoods.
- -Use on table-mounted portable routers