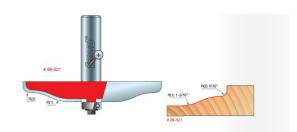

| SPECIFICATIONS               |             |
|------------------------------|-------------|
| Manufacturer                 | Freud Tools |
| Cut Height, Length, or Width | 1/2 in      |
| Diameter                     | 3 1/2 in    |
| Minor Height                 | N/A         |
| Overall Length               | 2 1/2 in    |
| R1/Radius                    | 1 3/16 in   |
| R2/Radius                    | 5/32 in     |
| Shank                        | 1/2 in      |
| Small Diameter               | N/A         |