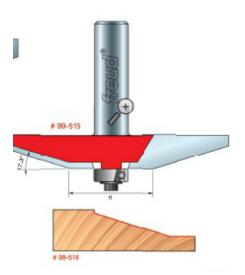

## Item #99-516, Freud Quadra-Cut™ Raised Panel Bits \$108.81

Thank you for shopping with us!

**Application:** Ideal for creating raised panels for doors and paneling, as well as decorative tops, plaques, and molding (see video below for more information on Quadra-Cut<sup>™</sup> Design)

99-516

| SPECIFICATIONS               |             |
|------------------------------|-------------|
| Manufacturer                 | Freud Tools |
| Cut Height, Length, or Width | 1/2 in      |
| Diameter                     | 3 1/2 in    |
| Minor Height                 | 5/32 in     |
| Overall Length               | 2 1/2 in    |
| R1/Radius                    | N/A         |
| R2/Radius                    | N/A         |
| Shank                        | 1/2 in      |
| Small Diameter               | 1 1/4 in    |