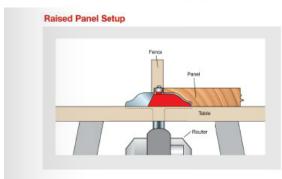

## Item #99-516, Freud Quadra-Cut™ Raised Panel Bits \$108.81

Thank you for shopping with us!

**Application:** Ideal for creating raised panels for doors and paneling, as well as decorative tops, plaques, and molding (see video below for more information on Quadra-Cut<sup>™</sup> Design)

- -Revolutionary design combines two small wings that cut downward to shear the top edge for a splinter-free surface, and two large wings that shear upward for a smooth finish.
- -Use 1/2" height for 5/8" stock. Use 5/8" height for 3/4" stock.
- -Cuts all composition materials, plywoods, hardwoods, and softwoods.
- -Use on table-mounted portable routers