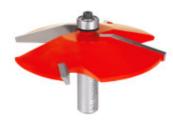

## Item #99-516, Freud Quadra-Cut™ Raised Panel Bits \$108.81

Thank you for shopping with us!

**Application:** Ideal for creating raised panels for doors and paneling, as well as decorative tops, plaques, and molding (see video below for more information on Quadra-Cut<sup>™</sup> Design)

99-516

| SPECIFICATIONS               |             |
|------------------------------|-------------|
| Manufacturer                 | Freud Tools |
| Cut Height, Length, or Width | 1/2 in      |
| Diameter                     | 3 1/2 in    |
| Minor Height                 | 5/32 in     |
| Overall Length               | 2 1/2 in    |
| R1/Radius                    | N/A         |
| R2/Radius                    | N/A         |
| Shank                        | 1/2 in      |
| Small Diameter               | 1 1/4 in    |