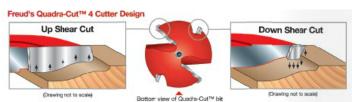

- -Revolutionary design combines two small wings that cut downward to shear the top edge for a splinter-free surface, and two large wings that shear upward for a smooth finish.
- -Use 1/2" height for 5/8" stock. Use 5/8" height for 3/4" stock.
- -Cuts all composition materials, plywoods, hardwoods, and softwoods.
- -Use on table-mounted portable routers