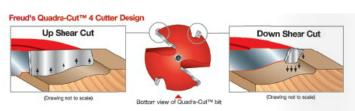

- -Revolutionary design combines two small wings that cut downward to shear the top edge for a splinter-free surface, and two large wings that shear upward for a smooth finish.
- -Use 1/2" height for 5/8" stock. Use 5/8" height for 3/4" stock.
  -Cuts all composition materials, plywoods, hardwoods, and softwoods.
- -Use on table-mounted portable routers
- -Angle = 110°