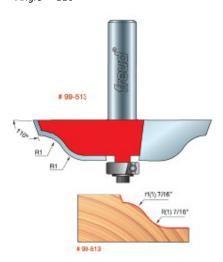

| SPECIFICATIONS               |             |
|------------------------------|-------------|
| Manufacturer                 | Freud Tools |
| Cut Height, Length, or Width | 5/8 in      |
| Diameter                     | 2 3/4 in    |
| Minor Height                 | 15/64 in    |
| Overall Length               | 2 1/2 in    |
| R1/Large Radius              | 7/16 in     |
| R2/Small Radius              | N/A         |
| Shank                        | 1/2 in      |
| Small Diameter               | N/A         |