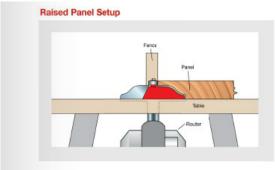

## Item #99-513, Freud Quadra-Cut™ Raised Panel Bits \$101.36

Edge of Arlington offers free shipping in the United States when you choose flat rate shipping

Application: Ideal for creating raised panels for doors and paneling, as well as decorative tops, plaques, and molding (see video below for more information on Quadra-Cut™ Design)