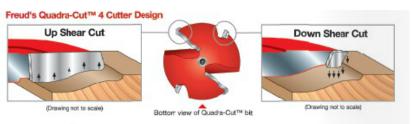

## Item #99-512, Freud Quadra-Cut™ Raised Panel Bits \$101.36

Thank you for shopping with us!

**Application:** Ideal for creating raised panels for doors and paneling, as well as decorative tops, plaques, and molding (see video below for more information on Quadra-Cut™ Design)

- -Revolutionary design combines two small wings that cut downward to shear the top edge for a splinter-free surface, and two large wings that shear upward for a smooth finish.
- -Use 1/2" height for 5/8" stock. Use 5/8" height for 3/4" stock.
- -Cuts all composition materials, plywoods, hardwoods, and softwoods.
- -Use on table-mounted portable routers