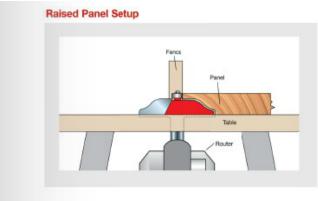

## Item #99-512, Freud Quadra-Cut™ Raised Panel Bits \$101.36

Thank you for shopping with us!

**Application:** Ideal for creating raised panels for doors and paneling, as well as decorative tops, plaques, and molding (see video below for more information on Quadra-Cut™ Design)

- -Revolutionary design combines two small wings that cut downward to shear the top edge for a splinter-free surface, and two large wings that shear upward for a smooth finish.
- -Use 1/2" height for 5/8" stock. Use 5/8" height for 3/4" stock.
- -Cuts all composition materials, plywoods, hardwoods, and softwoods.
- -Use on table-mounted portable routers