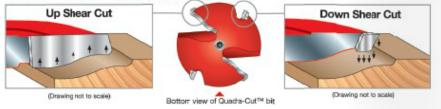

-Revolutionary design combines two small wings that cut downward to shear the top edge for a splinter-free surface, and two large wings that shear upward for a smooth finish.

-Use 1/2" height for 5/8" stock. Use 5/8" height for 3/4" stock. -Cuts all composition materials, plywoods, hardwoods, and softwoods. -Use on table-mounted portable routers

## Freud's Quadra-Cut™ 4 Cutter Design