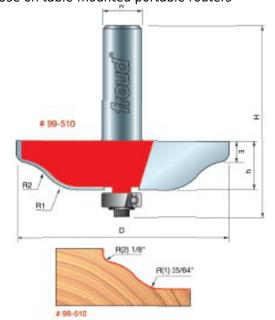

-Revolutionary design combines two small wings that cut downward to shear the top edge for a splinter-free surface, and two large wings that shear upward for a smooth finish.

-Use 1/2" height for 5/8" stock. Use 5/8" height for 3/4" stock. -Cuts all composition materials, plywoods, hardwoods, and softwoods. -Use on table-mounted portable routers

## **Raised Panel Setup**

| SPECIFICATIONS               |             |
|------------------------------|-------------|
| Manufacturer                 | Freud Tools |
| Cut Height, Length, or Width | 5/8 in      |
| Diameter                     | 2 3/4 in    |
| Minor Height                 | 7/32 in     |
| Overall Length               | 2 1/2 in    |
| R1/Radius                    | 35/64 in    |
| R2/Radius                    | 1/8 in      |
| Shank                        | 1/2 in      |
| Small Diameter               | N/A         |