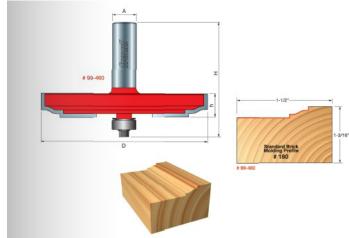

## Item #99-460, Freud Brick Molding Bit \$110.12

Thank you for shopping with us! Application: Creates industry standard brick molding profile #180 -Mill straight or arched molding to fit windows, doors, or arched openings. -Features Freud's patented Quadra-Cut™ technology for extra-clean cuts in crossgrain applications. -Use with hardwood or softwood to mill stain grade molding. -Use with table-mounted portable routers. *Note: for best results make two or more passes* 

| SPECIFICATIONS               |                                    |
|------------------------------|------------------------------------|
| Manufacturer                 | Freud Tools                        |
| Diameter                     | 3 1/2 in                           |
| Cut Height, Length, or Width | 1/2 in                             |
| Overall Length               | 3 in                               |
| Profile                      | Profile Design: Brick Molding #180 |
| Shank                        | 1/2 in                             |
| Туре                         | Quadra-Cut                         |