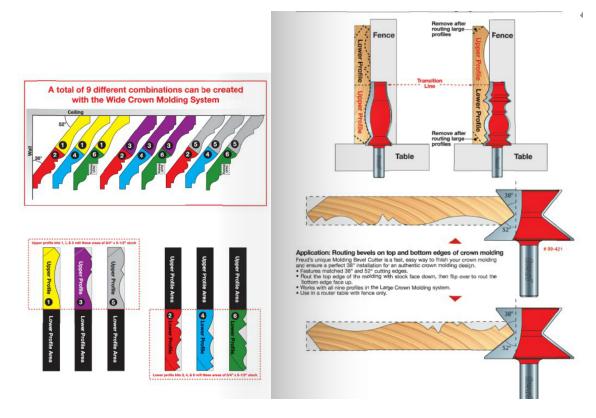

## For more information/detail/profiles, scroll through the additional images provided above

**Application:** Milling 5/12" wide crown molding for ceilings

Crown molding is the perfect way to transform a room, giving height and elegance to an otherwise ordinary ceiling. Using commercially manufactured wide crown molding is expensive, hard to find, and the selection of available wood species is limited. Now, thanks to Freud's unique Wide Crown Molding bits, **woodworkers can mill their own 5 1/2" wide crown molding economically** and in their choice of wood and profile. These bits are the only router tooling capable of producing such wide crown molding, and they also feature a carefully designed shape that lets you mix and match profiles to produce precisely the shape you need. **Up to nine different profiles from only six bits!** 

99-415

The concept is easy: each bit produces half of the molding profile. Three bits are designed for the upper half of the molding, and three produce the lower half. Each bit features a sweeping curve that transitions perfectly into the corresponding curve of the adjoining profile. Just select the upper and lower profiles that match your favorite design. Then use Freud's Molding Bevel Cutter to rout perfect 38° and 52° bevels on the stock to finish the job.