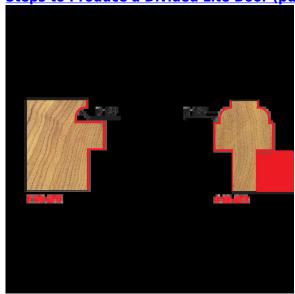

**Steps to Produce a Divided Lite Door (pdf)** 

| SPECIFICATIONS               |             |
|------------------------------|-------------|
| Manufacturer                 | Freud Tools |
| Diameter                     | 1 17/32 in  |
| Small Diameter               | 1 1/4 in    |
| Cut Height, Length, or Width | 1 1/8 in    |
| Overall Length               | 3 7/16 in   |
| Radius                       | 1/8 in      |
| Shank                        | 1/2 in      |
| Bearing Size                 | 22 mm       |