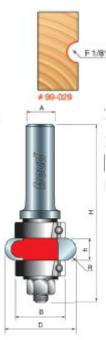

## Item #99-030, Freud Flute Bits \$53.69

Thank you for shopping with us!

Application: Chippendale style furniture

- -These bits include double bearings to create a fluted design for chair legs and moldings. Ideal for the production of Chippendale style furniture.
- -Cuts all composition materials, plywoods, hardwoods, softwoods.
- -Use on hand-held and table-mounted routers.

| SPECIFICATIONS               |             |
|------------------------------|-------------|
| Manufacturer                 | Freud Tools |
| Diameter                     | 1 1/4 in    |
| Cut Height, Length, or Width | 3/8 in      |
| Overall Length               | 3 in        |
| Radius                       | 3/16 in     |
| Shank                        | 1/2 in      |
| Bearing Size                 | 3/8 in      |