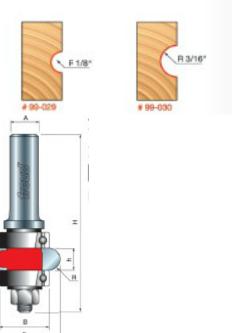

## Item #99-030, Freud Flute Bits \$53.69

Thank you for shopping with us!

Application: Chippendale style furniture

- -These bits include double bearings to create a fluted design for chair legs and moldings. Ideal for the production of Chippendale style furniture.
- -Cuts all composition materials, plywoods, hardwoods, softwoods.
- -Use on hand-held and table-mounted routers.

| SPECIFICATIONS               |             |
|------------------------------|-------------|
| Manufacturer                 | Freud Tools |
| Diameter                     | 1 1/4 in    |
| Cut Height, Length, or Width | 3/8 in      |
| Overall Length               | 3 in        |
| Radius                       | 3/16 in     |
| Shank                        | 1/2 in      |
| Bearing Size                 | 3/8 in      |