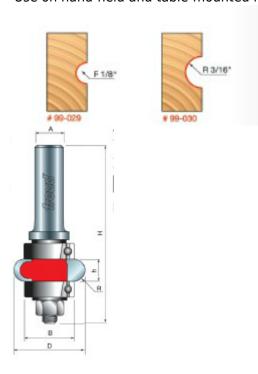

## Item #99-029, Freud Flute Bits \$45.81

Edge of Arlington offers free shipping in the United States when you choose flat rate shipping

**Application:** Chippendale style furniture

- -These bits include double bearings to create a fluted design for chair legs and moldings. Ideal for the production of Chippendale style furniture.
- -Cuts all composition materials, plywoods, hardwoods, softwoods.
- -Use on hand-held and table-mounted routers.

| SPECIFICATIONS               |             |
|------------------------------|-------------|
| Diameter                     | 1 1/8 in    |
| Cut Height, Length, or Width | 1/4 in      |
| Manufacturer                 | Freud Tools |
| Overall Length               | 3 in        |
| Radius                       | 1/8 in      |
| Shank                        | 1/2 in      |

| SPECIFICATIONS |        |
|----------------|--------|
| Bearing Size   | 1/4 in |