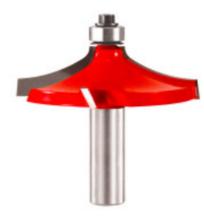

## Item #99-027, Freud Table Edge & Handrail Bits \$111.06

Thank you for shopping with us! Application: Attractive edging of tables, plaques, and handrails -Produces sturdy, attractive handrails for staircases -Combine with another rail profile to create a custom railing design -Cuts all composition materials, plywoods, hardwoods, and softwoods -Use on hand-held and table-mounted portable routers **Quadra-Cut™ Design** 

99-027

| SPECIFICATIONS               |             |
|------------------------------|-------------|
| Manufacturer                 | Freud Tools |
| Diameter                     | 2 19/32 in  |
| Cut Height, Length, or Width | 23/32 in    |
| Overall Length               | 2 5/8 in    |
| R1/Radius                    | 1 25/32 in  |
| R2/Radius                    | 13/64 in    |
| Shank                        | 1/2 in      |
| Bearing Size                 | 1/2 in      |