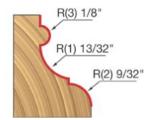

and table-mounted portable routers.

| SPECIFICATIONS               |             |
|------------------------------|-------------|
| Manufacturer                 | Freud Tools |
| Diameter                     | 1 3/4 in    |
| Cut Height, Length, or Width | 1 1/8 in    |
| Overall Length               | 3 in        |
| R1/Radius                    | 13/32 in    |
| R2/Radius                    | 9/32 in     |
| R3/Radius                    | 1/8 in      |
| Shank                        | 1/2 in      |