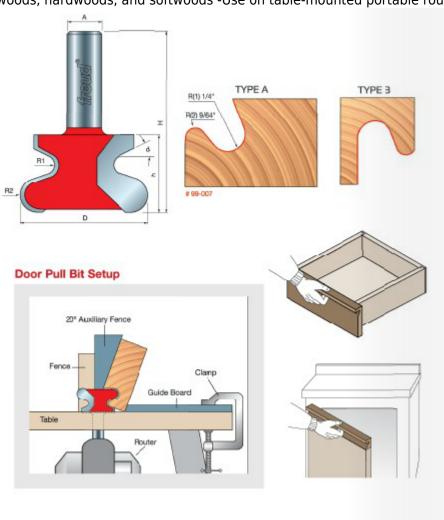

## Item #99-007, Freud Door Pull Bit \$85.79

Thank you for shopping with us! Application: Produces the finger pull groove found on popular contemporary cabinet doors -Cuts all composition materials, plywoods, hardwoods, and softwoods -Use on table-mounted portable routers

| SPECIFICATIONS               |             |
|------------------------------|-------------|
| Manufacturer                 | Freud Tools |
| Diameter                     | 1 27/32 in  |
| Cut Height, Length, or Width | 1 1/8 in    |
| Overall Length               | 2 5/8 in    |

| SPECIFICATIONS |            |
|----------------|------------|
| R1/Radius      | 1/4 in     |
| R2/Radius      | 9/64 in    |
| Shank          | 1/2 in     |
| Angle          | 26-1/2 deg |