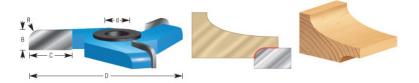

## **Edge of Arlington Saw & Tool, Inc.**

124 South Collins Arlington, TX 76010

Phone:817-461-7171 • Fax: 817-795-6651

Toll Free: 888-461-7171 Email: <u>info@eoasaw.com</u> Website: www.eoasaw.com

Item #989, Amana Tool Carbide-Tipped 3-Wing Raised Panel Back Cutter with Ball Bearing Rub Collar 1/4 Radius x 3-39/64 Dia x 1/2 x 1 & 1-1/4 Bore \$137.13

Thank you for shopping with us!

| SPECIFICATIONS               |                                                                 |
|------------------------------|-----------------------------------------------------------------|
| Manufacturer                 | Amana Tool                                                      |
| Bore                         | 1 in & 1 1/4 in                                                 |
| Cut Height, Length, or Width | 1/2 in                                                          |
| Note                         | Rub collar for 1 1/4 in arbor only. Rub collar sold separately. |
| Radius                       | 1/4 in                                                          |
| Diameter                     | 3 39/64 in                                                      |
| Rub Collar                   | C-045                                                           |