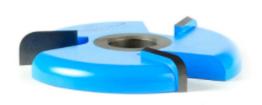

## Edge of Arlington Saw & Tool, Inc.

124 South Collins Arlington, TX 76010 Phone:817-461-7171 • Fax: 817-795-6651 Toll Free: 888-461-7171 Email: info@eoasaw.com Website: www.eoasaw.com

Item #980, Amana Tool Carbide-Tipped 3-Wing Raised Panel Back Cutter with Ball Bearing Rub Collar 1/4 Radius x 3-1/2 Dia x 1/2 x 1/2 & 3/4 Bore \$133.42

Thank you for shopping with us!

| SPECIFICATIONS               |                                                               |
|------------------------------|---------------------------------------------------------------|
| Manufacturer                 | Amana Tool                                                    |
| Bore                         | 1/2 in & 3/4 in                                               |
| Cut Height, Length, or Width | 1/2 in                                                        |
| Note                         | Rub collar for 3/4 in arbor only. Rub collar sold separately. |
| Radius                       | 1/4 in                                                        |
| Diameter                     | 3 1/2 in                                                      |
| Rub Collar                   | C-006                                                         |