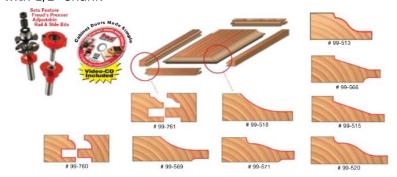

## Item #97-276, Freud Three Piece Premier Adjustable Cabinet Bit Set \$227.26

Thank you for shopping with us! Application: Combines our most popular rail and stile bit sets with one of our exclusive Quadra-Cut Raised Panel Bits -All sets feature Freud's NEW Premier Adjustable Rail & Stile Bits -All bits have 1/2" shanks and are designed to be used on 5/8" to 1 1/4" stock -Includes attractive wooden storage box -Cuts all composition materials, plywoods, hardwoods, and softwoods -Use on table-mounted portable routers with 1/2" shank

Set: 97-276 Rail & Stile Bit Set 99-761 Quadra-Cut™ Raised Panel Bit 99-513

| SPECIFICATIONS  |                                                                                                              |
|-----------------|--------------------------------------------------------------------------------------------------------------|
| Manufacturer    | Freud Tools                                                                                                  |
| Application     | Use with stock from 5/8 in to 1 1/4 in thick                                                                 |
| Includes        | Ogee, Roman Ogee; CD Cabinet Doors Made Simple; attractive wooden storage box                                |
| Features        | Combines our most popular rail and stile bit sets with one of our exclusive Quadra-<br>Cut Raised Panel Bits |
| Material        | Hardwood, softwood, MDF, plywood                                                                             |
| No. of Pieces   | 3 piece set                                                                                                  |
| Recommended For | Table Router                                                                                                 |