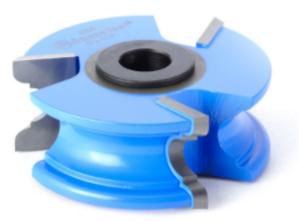

## Edge of Arlington Saw & Tool, Inc.

124 South Collins Arlington, TX 76010 Phone:817-461-7171 • Fax: 817-795-6651 Toll Free: 888-461-7171 Email: info@eoasaw.com Website: www.eoasaw.com

Item #964, Amana Tool Carbide-Tipped 3-Wing Classical 3/16 Radius x 2-5/8 Dia x 1 in CH x 1/2 & 3/4 Bore Thank you for shopping with us!

| SPECIFICATIONS               |                                   |
|------------------------------|-----------------------------------|
| Manufacturer                 | Amana Tool                        |
| Bore                         | 1/2 in & 3/4 in                   |
| Diameter                     | 2 5/8 in                          |
| Cut Height, Length, or Width | 1 in                              |
| Diameter (D1)                | 2 in                              |
| Note                         | Rub collar for 3/4 in arbor only. |
| Radius                       | 3/16 in                           |
| Rub Collar                   | C-004                             |