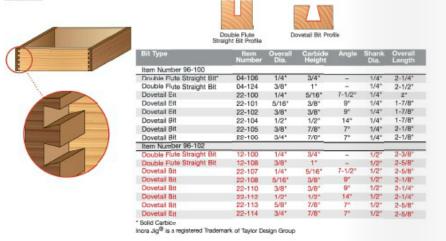

## Item #96-102, Freud Eight Piece Bit Sets for Incra Jig® \$157.00

Thank you for shopping with us! Application: Create dovetail and box joints by combining these bits with your table-mounted router equipped with an Incra Jig® -Follow the directions in the Incra Jig® manual and use the correct bit number for the joint you want to create (**Also can refer to Incra Jig® video below**) -Both sets produce identical profiles -Includes attractive wooden storage box -Cuts all composition materials, plywoods, hardwoods, and softwoods -Use on table-mounted portable routers equipped with an Incra Jig® -Can also be used with other joint making jigs or fence systems and CNC automatic routers

8 pc bit sets for Incra Jig® **Set 96-102** Double Flute Straight Bit 12-100 Double Flute Straight Bit 12-108 Dovetail Bit 22-107 Dovetail Bit 22-108 Dovetail Bit 22-110 Dovetail Bit 22-112 Dovetail Bit 22-113 Dovetail Bit 22-114 [iframe src="https://www.youtube.com/embed/3QESurntvaE" width="460" height="215"]

| SPECIFICATIONS  |                                                                                   |
|-----------------|-----------------------------------------------------------------------------------|
| Manufacturer    | Freud Tools                                                                       |
| Application     | Create dovetail and box joints                                                    |
| Includes        | 2 Double Flute Straight bits, 6 Dovetail bits in an attractive wooden storage box |
| Material        | Hardwood, softwood, MDF, plywood                                                  |
| No. of Pieces   | 8 piece set                                                                       |
| Recommended For | Table router, hand router, CNC                                                    |