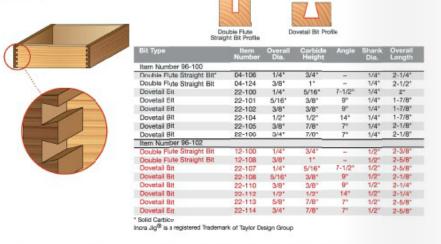

8 pc bit sets for Incra Jig® **Set 96-100** Double Flute Straight Bit (solid carbide) 04-106 Double Flute Straight Bit 04-124 Dovetail Bit 22-100 Dovetail Bit 22-101 Dovetail Bit 22-102 Dovetail Bit 22-104 Dovetail Bit 22-105 Dovetail Bit 22-106 [iframe src="https://www.youtube.com/embed/3QESurntvaE" width="460" height="215"]