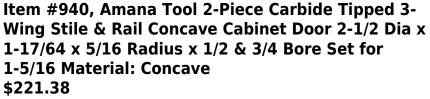

## Edge of Arlington Saw & Tool, Inc.

124 South Collins Arlington, TX 76010

Phone:817-461-7171 • Fax: 817-795-6651

Toll Free: 888-461-7171 Email: <u>info@eoasaw.com</u> Website: www.eoasaw.com

| SPECIFICATIONS               |                                                                                                       |
|------------------------------|-------------------------------------------------------------------------------------------------------|
| Manufacturer                 | Amana Tool                                                                                            |
| Diameter                     | 3/8 in                                                                                                |
| Bore                         | 1/2 in & 3/4 in                                                                                       |
| Cut Height, Length, or Width | 1 1/4 in                                                                                              |
| Diameter (D1)                | 1 7/8 in                                                                                              |
| Includes                     | Concave Stile, Rail, 1/2 in Straight (2pcs), 1/4 in Straight, Steel Spacer, T-Bushing, Sleeve Bushing |
| Note                         | Rub collar for 3/4 in arbor only. Rub collar sold separately.                                         |
| Rub Collar                   | C-008; C-016                                                                                          |