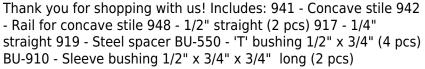

## Edge of Arlington Saw & Tool, Inc.

124 South Collins Arlington, TX 76010

Phone:817-461-7171 • Fax: 817-795-6651

Toll Free: 888-461-7171 Email: <u>info@eoasaw.com</u> Website: www.eoasaw.com

| SPECIFICATIONS               |                                                                                                       |
|------------------------------|-------------------------------------------------------------------------------------------------------|
| Manufacturer                 | Amana Tool                                                                                            |
| Diameter                     | 3/8 in                                                                                                |
| Bore                         | 1/2 in & 3/4 in                                                                                       |
| Cut Height, Length, or Width | 1 1/4 in                                                                                              |
| Diameter (D1)                | 1 7/8 in                                                                                              |
| Includes                     | Concave Stile, Rail, 1/2 in Straight (2pcs), 1/4 in Straight, Steel Spacer, T-Bushing, Sleeve Bushing |
| Note                         | Rub collar for 3/4 in arbor only. Rub collar sold separately.                                         |
| Rub Collar                   | C-008; C-016                                                                                          |