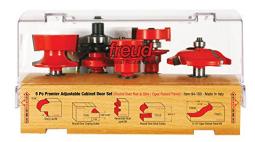

## Item #94-150, Freud Five Piece Premier Adjustable Cabinet Bit Set \$343.06

Thank you for shopping with us! Application: Produce your own cabinet doors at a fraction of the cost of shaper heads -All sets feature Freud's new premier adjustable rail & stile bits -All bits have 1/2" shanks and are designed to be used on 5/8" to 1 1/4" stock -Includes attractive wooden storage box -Use on table-mounted portable routers with 1/2" shank **5 pc cabinet bit set 94-150 1/2" shanks** Door Lip Bit 99-001 Reversible Glue Joint Bit 99-031 Rail & Stile Bit Set 99-760 Raised Panel Bit (Quadra-Cut™) 99-510

| SPECIFICATIONS  |                                                                                                                                                             |
|-----------------|-------------------------------------------------------------------------------------------------------------------------------------------------------------|
| Manufacturer    | Freud Tools                                                                                                                                                 |
| Application     | Produce cabinet doors at a fraction of the cost of shaper heads                                                                                             |
| Includes        | Door Lip Bit, Reversible Glue Joint Bit, Rail & Stile Bit Set, Quadra-Cut Raised Panel Bit; Cabinet Doors Made Simple instruction cd; attractive wooden box |
| Features        | Freud's premier adjustable rail & stile bits designed to be used on 5/8 in to 1 $1/4$ in stock                                                              |
| Material        | Hardwood, softwood, MDF, plywood                                                                                                                            |
| No. of Pieces   | 5 piece set                                                                                                                                                 |
| Recommended For | Table Router                                                                                                                                                |