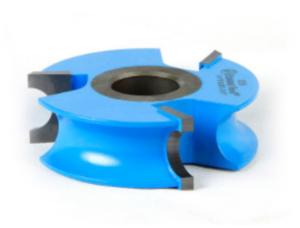

## **Edge of Arlington Saw & Tool, Inc.**

124 South Collins Arlington, TX 76010

Phone:817-461-7171 • Fax: 817-795-6651

Toll Free: 888-461-7171 Email: <u>info@eoasaw.com</u> Website: www.eoasaw.com

Item #925, Amana Tool Carbide-Tipped 3-Wing Bullnose 1/4 Radius x 1/2 in Bead Radius x 2-5/8 Dia x 13/16 x 1/2 & 3/4 Bore \$78.19

Thank you for shopping with us!

| SPECIFICATIONS               |                                   |
|------------------------------|-----------------------------------|
| Manufacturer                 | Amana Tool                        |
| B1                           | 1/2 in Bead                       |
| Cut Height, Length, or Width | 13/16 in                          |
| Diameter (D1)                | 2 1/8 in                          |
| Note                         | Rub collar for 3/4 in arbor only. |
| Radius                       | 1/4 in                            |